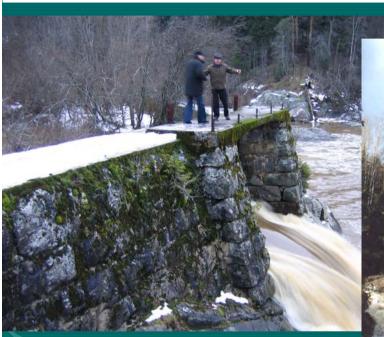

#### Helula

production potential (wood, marble, "technology village", hydropower energetic), rough rivers, landscapes, exhibitions, archeological monuments)

#### **Miinala**

production potential (wood, hydropower energetic), rough rivers, landscapes, car rally track, folk traditions, agriculture