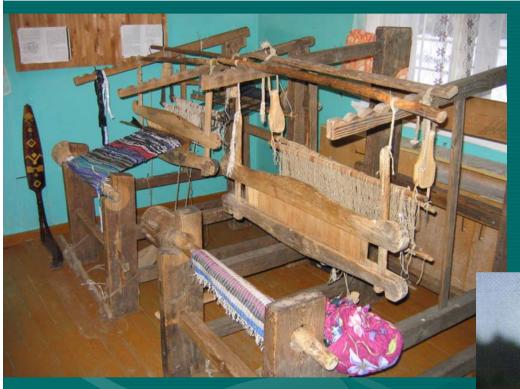

## The following types of potentials are highlighted basing on the study:

- Potentials for ecology tourism development (colorful landscapes, fishing and hunting sites, guest houses and village manors, nature monuments and unique ecosystems (with scientific importance), summer houses)
- Cultural potentials (local lore museums and exhibitions, Karelian and finish traditional buildings, churches, archeological monuments, folk traditions, handicrafts)
- Economical potentials (factory sites, wood recourses, fuel and energetic wood wastes, peat, hydropower recourses, pasture and farming lands, wild berries cultivation, transit potential close transport lines and roads)