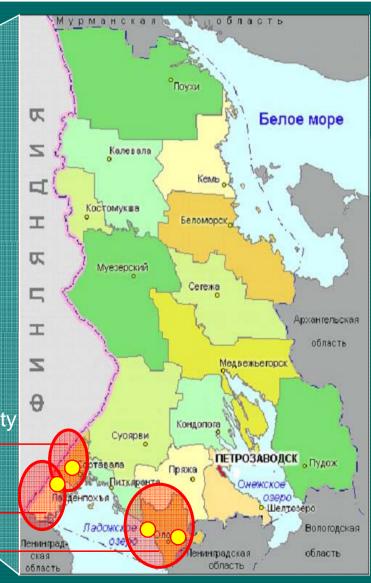

### PILOT TERRITORIES IN KARELIA

Pilot villages:
Il'inskoe,
Mikbailovskoe
Helula
Miinala

Sortavala municipality

Landenpohya district

Olonetc district