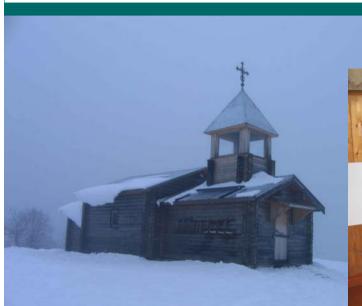

#### Mikhailovskoe

Fishing and hunting sites, guest houses, folk and national traditions, art of wooden building monuments, production recourses (wood, peat)