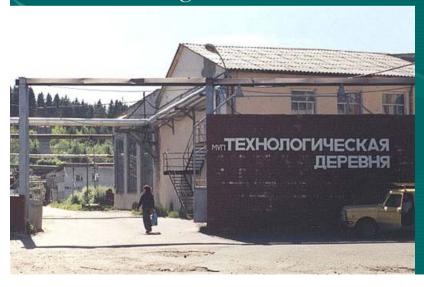

#### Helula

production potential (wood, marble, "technology village", hydropower energetic), rough rivers, landscapes, exhibitions, archeological monuments)

#### Helula

- Production projects ("technology" village) Moscow and S-Petersburg companies have a production lines there
- It is a suburb of Sortavala (more that 50% of settlers work or study in Sortavala, there is a common public transport system)
- It is a transit territory (close to the finish boarder to the «Niirala Vyartsila» boarder point)
- Resort place and summer houses (for Moscow and S-Petersburg)
- Intercity cultural events and projects (with Sortavala)
- Common goods deliveries from S-Petersburg