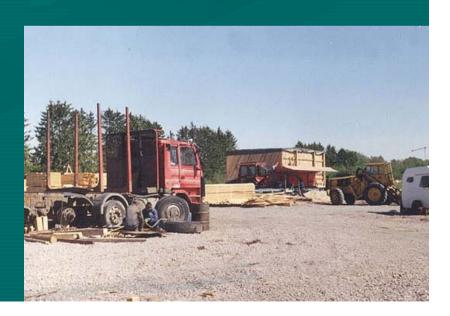

#### Helula

production potential (wood, marble, "technology village", hydropower energetic), rough rivers, landscapes, exhibitions, archeological monuments)

#### **Miinala**

production potential (wood, hydropower energetic), rough rivers, landscapes, car rally track, folk traditions, agriculture

#### **Mikhailovskoe**

- Wood harvesting (by S-Petersburg companies)
- Intercity cultural events and projects (with Olonetc and Petrozavodsk Ministry of culture)
- Summer houses (for Saint-Petersburg and Olonetc)
- Guest houses (participation in the "Village manor" association)
- School and youth projects (with schools of Olonetc and Petrozavodsk)
- Many settlers work in Leningrad region
- Deliveries of agricultural products to S-Petersburg and Lenigrad region

#### **Miinala**

- Russian rally championship round (lately got the international championship status)
- Wood harvesting (production base for S-Petersburg companies)
- Resort place (tourists transfer from S-Petersburg), summer houses, very intensive purchasing of lands by the S-Petersburg livers
- It is a suburb of Sortavala (many settlers work or study in Lahdenpohya)
- Common goods deliveries from S-Petersburg
- It is a transit territory (cargo flows to and from S-Petersburg)