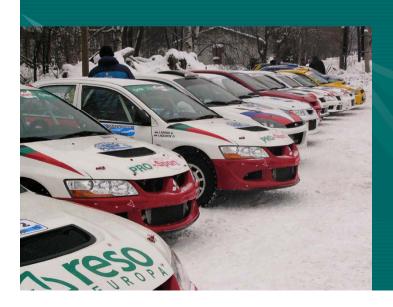

#### **Miinala**

production potential (wood, hydropower energetic), rough rivers, landscapes, car rally track, folk traditions, agriculture

#### **Miinala**

- Russian rally championship round (lately got the international championship status)
- Wood harvesting (production base for S-Petersburg companies)
- Resort place (tourists transfer from S-Petersburg), summer houses, very intensive purchasing of lands by the S-Petersburg livers
- It is a suburb of Sortavala (many settlers work or study in Lahdenpohya)
- Common goods deliveries from S-Petersburg
- It is a transit territory (cargo flows to and from S-Petersburg)